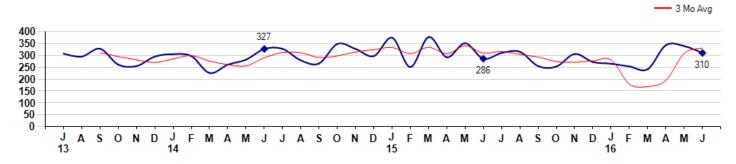

#### Selling Price per Square Foot

The Selling Price per Square Foot is a great indicator for the direction of Property values. Since Median Sales Price and Average Sales price can be impacted by the 'mix' of high or low end Properties in the market, the selling price per square foot is a more normalized indicator on the direction of Property values. The June 2016 Selling Price per Square Foot of \$310 was down -8.6% from \$339 last month and up 8.4% from \$286 in June of last year.

Average Selling Price per Square Foot for properties that sold during the month

© 2016 Coldwell Banker Real Estate LLC. All Rights Reserved. Coldwell Banker Residential Brokerage fully supports the principles of the Fair Housing Act and the Equal Opportunity Act. Coldwell Banker Residential Brokerage is operated by a subsidiary of NRT LLC. Coldwell Banker and the Coldwell Banker Logo are registered service marks owned by Coldwell Banker Real Estate LLC.