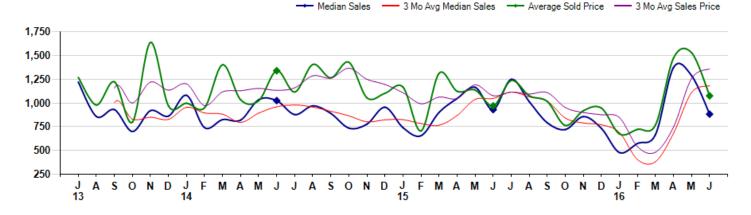

The Median Sales Price in June was \$882,500, down -5.1% from \$930,000 in June of 2015 and down -31.5% from \$1,287,500 last month. The Average Sales Price in June was \$1,075,000, up 10.9% from \$969,409 in June of 2015 and down -29.7% from \$1,528,556 last month. June 2016 ASP was at a mid range compared to June of 2015 and 2014.