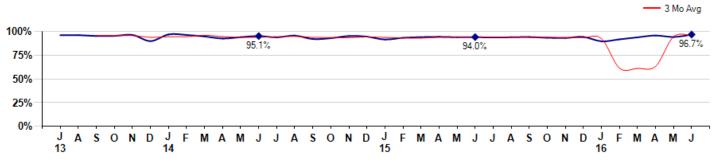

#### Selling Price vs Listing Price

The Selling Price vs Listing Price reveals the average amount that Sellers are agreeing to come down from their list price. The lower the ratio is below 100% the more of a Buyer's market exists, a ratio at or above 100% indicates more of a Seller's market. The June 2016 Selling Price vs List Price of 96.7% was up from 94.1% last month and up from 94.0% in June of last year.

Avg Selling Price divided by Avg Listing Price for sold properties during the month

Inventory / New Listings / Sales

This last view of the market combines monthly inventory of Properties for sale along with New Listings and Sales. The graph shows the basic annual seasonality of the market as well as the relationship between these items. The number of New Listings in June 2016 was 38, up 2.7% from 37 last month and up 11.8% from 34 in June of last year.