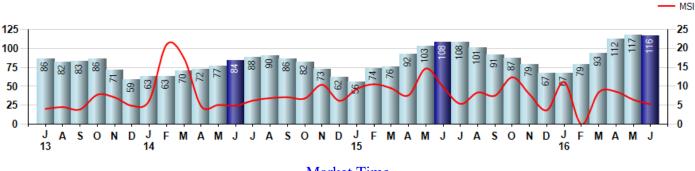

#### **Inventory & MSI**

The Total Inventory of Properties available for sale as of June was 116, down -0.9% from 117 last month and up 7.4% from 108 in June of last year. June 2016 Inventory was at highest level compared to June of 2015 and 2014.

A comparatively lower MSI is more beneficial for sellers while a higher MSI is better for buyers. The June 2016 MSI of 5.3 months was at a mid range compared with June of 2015 and 2014.

MSI is the # of months needed to sell all of the Inventory at the monthly Sales Pace