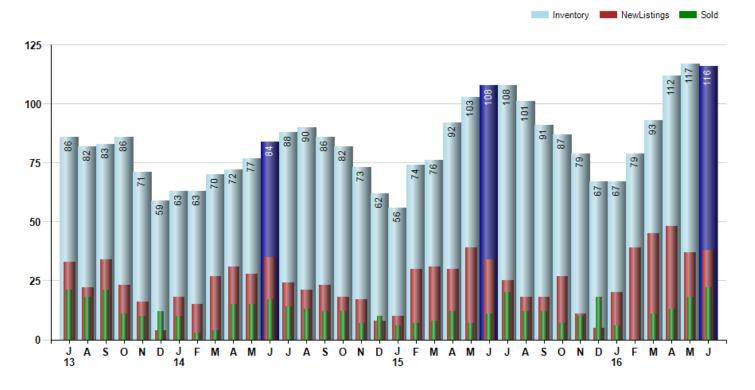

#### **Inventory & MSI**

The Total Inventory of Properties available for sale as of June was 116, down -0.9% from 117 last month and up 7.4% from 108 in June of last year. June 2016 Inventory was at highest level compared to June of 2015 and 2014.

Avg Selling Price divided by Avg Listing Price for sold properties during the month

Inventory / New Listings / Sales

This last view of the market combines monthly inventory of Properties for sale along with New Listings and Sales. The graph shows the basic annual seasonality of the market as well as the relationship between these items. The number of New Listings in June 2016 was 38, up 2.7% from 37 last month and up 11.8% from 34 in June of last year.