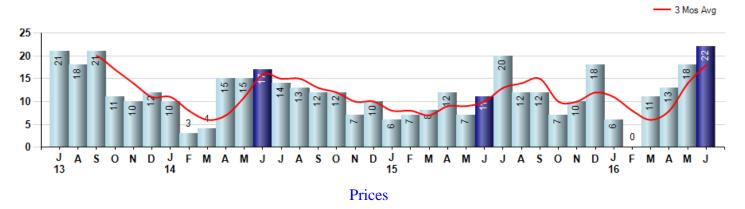

#### **Property Sales**

June Property sales were 22, up 100.0% from 11 in June of 2015 and 22.2% higher than the 18 sales last month. June 2016 sales were at their highest level compared to June of 2015 and 2014. June YTD sales of 70 are running 37.3% ahead of last year's year-to-date sales of 51.

The Median Sales Price in June was \$882,500, down -5.1% from \$930,000 in June of 2015 and down -31.5% from \$1,287,500 last month. The Average Sales Price in June was \$1,075,000, up 10.9% from \$969,409 in June of 2015 and down -29.7% from \$1,528,556 last month. June 2016 ASP was at a mid range compared to June of 2015 and 2014.