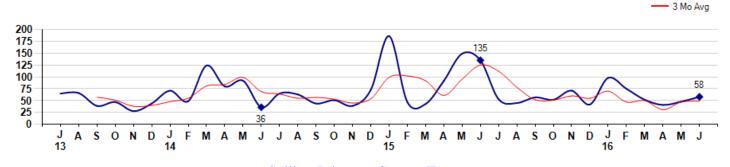

Market Time

The average Days On Market(DOM) shows how many days the average Property is on the Market before it sells. An upward trend in DOM tends to indicate a move towards more of a Buyer's market, a downward trend a move towards more of a Seller's market. The DOM for June was 58, up 20.8% from 48 days last month and down -57.0% from 135 days in June of last year. The June 2016 DOM was at a mid range compared with June of 2015 and 2014.