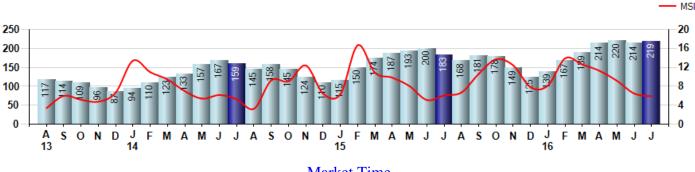

### **Inventory & MSI**

The Total Inventory of Properties available for sale as of July was 219, up 2.3% from 214 last month and up 19.7% from 183 in July of last year. July 2016 Inventory was at highest level compared to July of 2015 and 2014.

A comparatively lower MSI is more beneficial for sellers while a higher MSI is better for buyers. The July 2016 MSI of 5.9 months was at a mid range compared with July of 2015 and 2014.

MSI is the # of months needed to sell all of the Inventory at the monthly Sales Pace

#### Market Time

The average Days On Market(DOM) shows how many days the average Property is on the Market before it sells. An upward trend in DOM tends to indicate a move towards more of a Buyer's market, a downward trend a move towards more of a Seller's market. The DOM for July was 68, up 33.3% from 51 days last month and down -20.9% from 86 days in July of last year. The July 2016 DOM was at a mid range compared with July of 2015 and 2014.