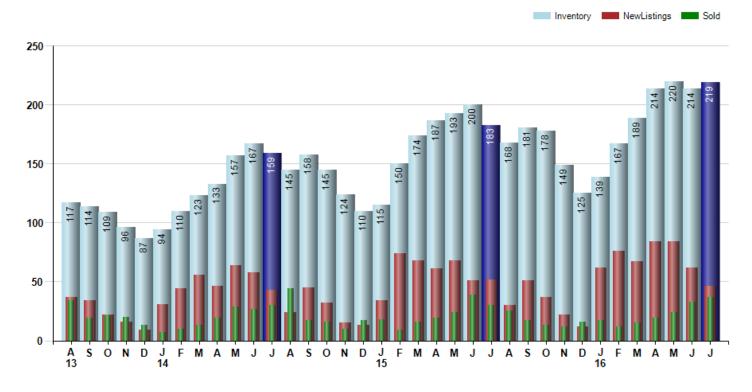

### **Inventory & MSI**

The Total Inventory of Properties available for sale as of July was 219, up 2.3% from 214 last month and up 19.7% from 183 in July of last year. July 2016 Inventory was at highest level compared to July of 2015 and 2014.

A comparatively lower MSI is more beneficial for sellers while a higher MSI is better for buyers. The July 2016 MSI of 5.9 months was at a mid range compared with July of 2015 and 2014.

MSI is the # of months needed to sell all of the Inventory at the monthly Sales Pace

Avg Selling Price divided by Avg Listing Price for sold properties during the month

Inventory / New Listings / Sales

'This last view of the market combines monthly inventory of Properties for sale along with New Listings and Sales. The graph shows the basic annual seasonality of the market as well as the relationship between these items. The number of New Listings in July 2016 was 46, down -25.8% from 62 last month and down -11.5% from 52 in July of last year.