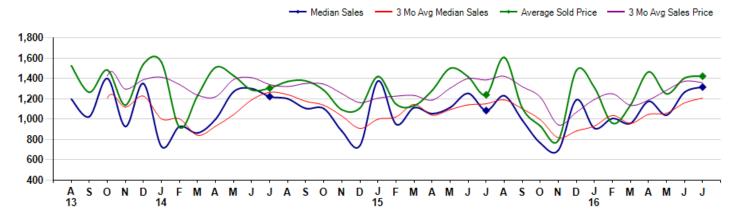

### **Property Sales**

July Property sales were 37, up 23.3% from 30 in July of 2015 and 12.1% higher than the 33 sales last month. July 2016 sales were at their highest level compared to July of 2015 and 2014. July YTD sales of 157 are running 1.3% ahead of last year's year-to-date sales of 155.

The Median Sales Price in July was \$1,315,000, up 21.3% from \$1,084,500 in July of 2015 and up 4.0% from \$1,265,000 last month. The Average Sales Price in July was \$1,421,973, up 14.7% from \$1,239,467 in July of 2015 and up 1.3% from \$1,403,913 last month. July 2016 ASP was at highest level compared to July of 2015 and 2014.