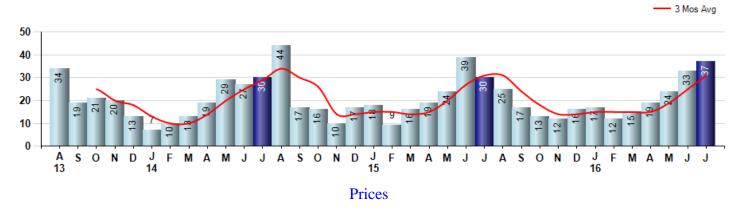

The Median Sales Price in July was \$1,315,000, up 21.3% from \$1,084,500 in July of 2015 and up 4.0% from \$1,265,000 last month. The Average Sales Price in July was \$1,421,973, up 14.7% from \$1,239,467 in July of 2015 and up 1.3% from \$1,403,913 last month. July 2016 ASP was at highest level compared to July of 2015 and 2014.

Median means Middle (the same # of properties sold above and below Median) (000's)

© 2016 Coldwell Banker Real Estate LLC. All Rights Reserved. Coldwell Banker Residential Brokerage fully supports the principles of the Fair Housing Act and the Equal Opportunity Act. Coldwell Banker Residential Brokerage is operated by a subsidiary of NRT LLC. Coldwell Banker and the Coldwell Banker Logo are registered service marks owned by Coldwell Banker Real Estate LLC.