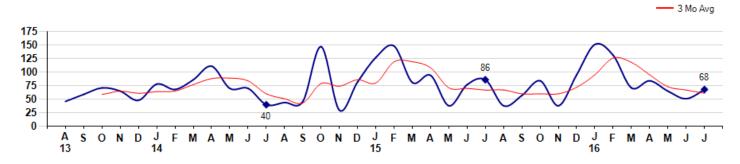

#### Market Time

The average Days On Market(DOM) shows how many days the average Property is on the Market before it sells. An upward trend in DOM tends to indicate a move towards more of a Buyer's market, a downward trend a move towards more of a Seller's market. The DOM for July was 68, up 33.3% from 51 days last month and down -20.9% from 86 days in July of last year. The July 2016 DOM was at a mid range compared with July of 2015 and 2014.

Average Days on Market(Listing to Contract) for properties sold during the month