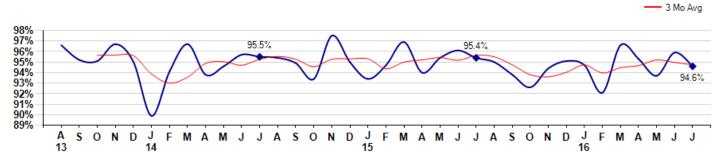

### Selling Price vs Listing Price

The Selling Price vs Listing Price reveals the average amount that Sellers are agreeing to come down from their list price. The lower the ratio is below 100% the more of a Buyer's market exists, a ratio at or above 100% indicates more of a Seller's market. The July 2016 Selling Price vs List Price of 94.6% was down from 95.9% last month and down from 95.4% in July of last year.

Avg Selling Price divided by Avg Listing Price for sold properties during the month

Inventory / New Listings / Sales

'This last view of the market combines monthly inventory of Properties for sale along with New Listings and Sales. The graph shows the basic annual seasonality of the market as well as the relationship between these items. The number of New Listings in July 2016 was 46, down -25.8% from 62 last month and down -11.5% from 52 in July of last year.