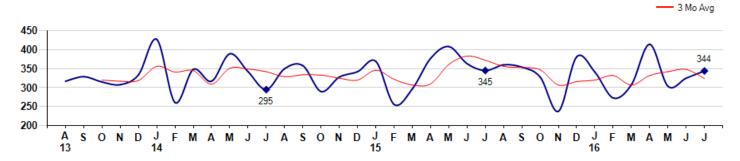

### Selling Price per Square Foot

The Selling Price per Square Foot is a great indicator for the direction of Property values. Since Median Sales Price and Average Sales price can be impacted by the 'mix' of high or low end Properties in the market, the selling price per square foot is a more normalized indicator on the direction of Property values. The July 2016 Selling Price per Square Foot of \$344 was up 5.8% from \$325 last month and down -0.3% from \$345 in July of last year.

Average Selling Price per Square Foot for properties that sold during the month

© 2016 Coldwell Banker Real Estate LLC. All Rights Reserved. Coldwell Banker Residential Brokerage fully supports the principles of the Fair Housing Act and the Equal Opportunity Act. Coldwell Banker Residential Brokerage is operated by a subsidiary of NRT LLC. Coldwell Banker and the Coldwell Banker Logo are registered service marks owned by Coldwell Banker Real Estate LLC.