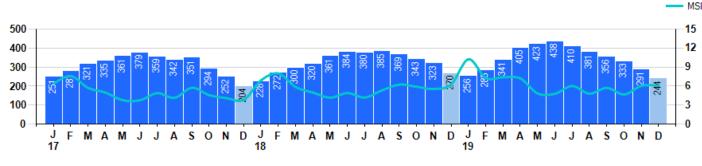

The Total Inventory of Properties available for sale as of December was 244, down -16.2% from 291 last month and down -9.6% from 270 in December of last year. December 2019 Inventory was at a mid range compared to December of 2018 and 2017.

A comparatively lower MSI is more beneficial for sellers while a higher MSI is better for buyers. The December 2019 MSI of 6.1 months was at a mid range compared with December of 2018 and 2017.

MSI is the # of months needed to sell all of the Inventory at the monthly Sales Pace

#### Avg Selling Price divided by Avg Listing Price for sold properties during the month

'This last view of the market combines monthly inventory of Properties for sale along with New Listings and Sales. The graph shows the basic annual seasonality of the market as well as the relationship between these items. The number of New Listings in December 2019 was 48, down -26.2% from 65 last month and up 4.3% from 46 in December of last year.