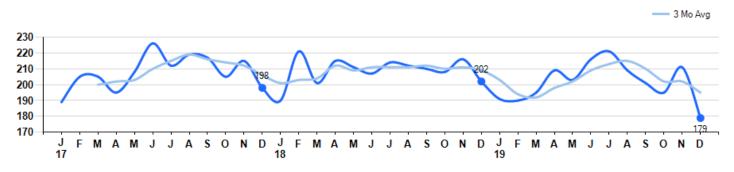

### Market Time

The average Days On Market(DOM) shows how many days the average Property is on the Market before it sells. An upward trend in DOM tends to indicate a move towards more of a Buyer's market, a downward trend a move towards more of a Seller's market. The DOM for December was 52, down -17.5% from 63 days last month and equal to 52 days in December of last year. The December 2019 DOM was at a mid range compared with December of 2018 and 2017.