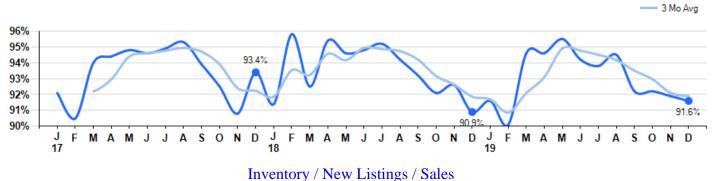

#### Selling Price vs Listing Price

The Selling Price vs Listing Price reveals the average amount that Sellers are agreeing to come down from their list price. The lower the ratio is below 100% the more of a Buyer's market exists, a ratio at or above 100% indicates more of a Seller's market. The December 2019 Selling Price vs List Price of 91.6% was down from 91.9% last month and up from 90.9% in December of last year.

#### Avg Selling Price divided by Avg Listing Price for sold properties during the month

'This last view of the market combines monthly inventory of Properties for sale along with New Listings and Sales. The graph shows the basic annual seasonality of the market as well as the relationship between these items. The number of New Listings in December 2019 was 48, down -26.2% from 65 last month and up 4.3% from 46 in December of last year.