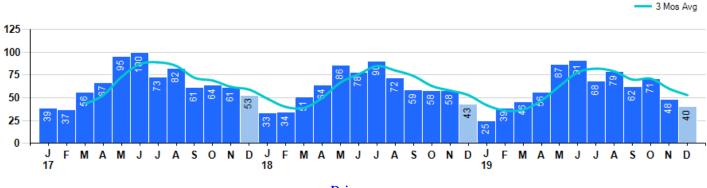

#### **Property Sales**

December Property sales were 40, down -7.0% from 43 in December of 2018 and -16.7% lower than the 48 sales last month. December 2019 sales were at their lowest level compared to December of 2018 and 2017. December YTD sales of 712 are running -1.9% behind last year's year-to-date sales of 726.

Prices

The Median Sales Price in December was \$466,500, up 3.7% from \$450,000 in December of 2018 and up 26.6% from \$368,500 last month. The Average Sales Price in December was \$498,235, down -0.5% from \$500,567 in December of 2018 and up 7.2% from \$464,683 last month. December 2019 ASP was at a mid range compared to December of 2018 and 2017.