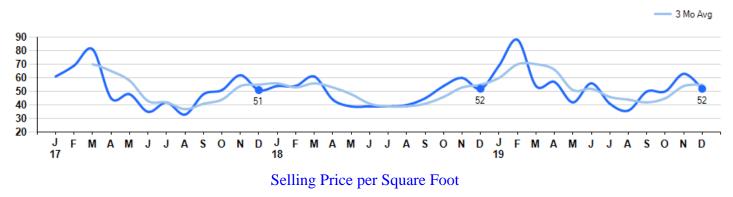

Average Days on Market(Listing to Contract) for properties sold during the month

The Selling Price per Square Foot is a great indicator for the direction of Property values. Since Median Sales Price and Average Sales price can be impacted by the 'mix' of high or low end Properties in the market, the selling price per square foot is a more normalized indicator on the direction of Property values. The December 2019 Selling Price per Square Foot of \$179 was down -15.2% from \$211 last month and down -11.4% from \$202 in December of last year.