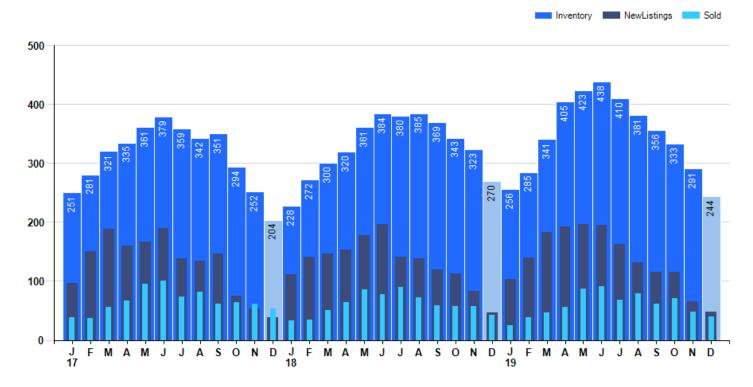

The Total Inventory of Properties available for sale as of December was 244, down -16.2% from 291 last month and down -9.6% from 270 in December of last year. December 2019 Inventory was at a mid range compared to December of 2018 and 2017.

#### Avg Selling Price divided by Avg Listing Price for sold properties during the month

'This last view of the market combines monthly inventory of Properties for sale along with New Listings and Sales. The graph shows the basic annual seasonality of the market as well as the relationship between these items. The number of New Listings in December 2019 was 48, down -26.2% from 65 last month and up 4.3% from 46 in December of last year.